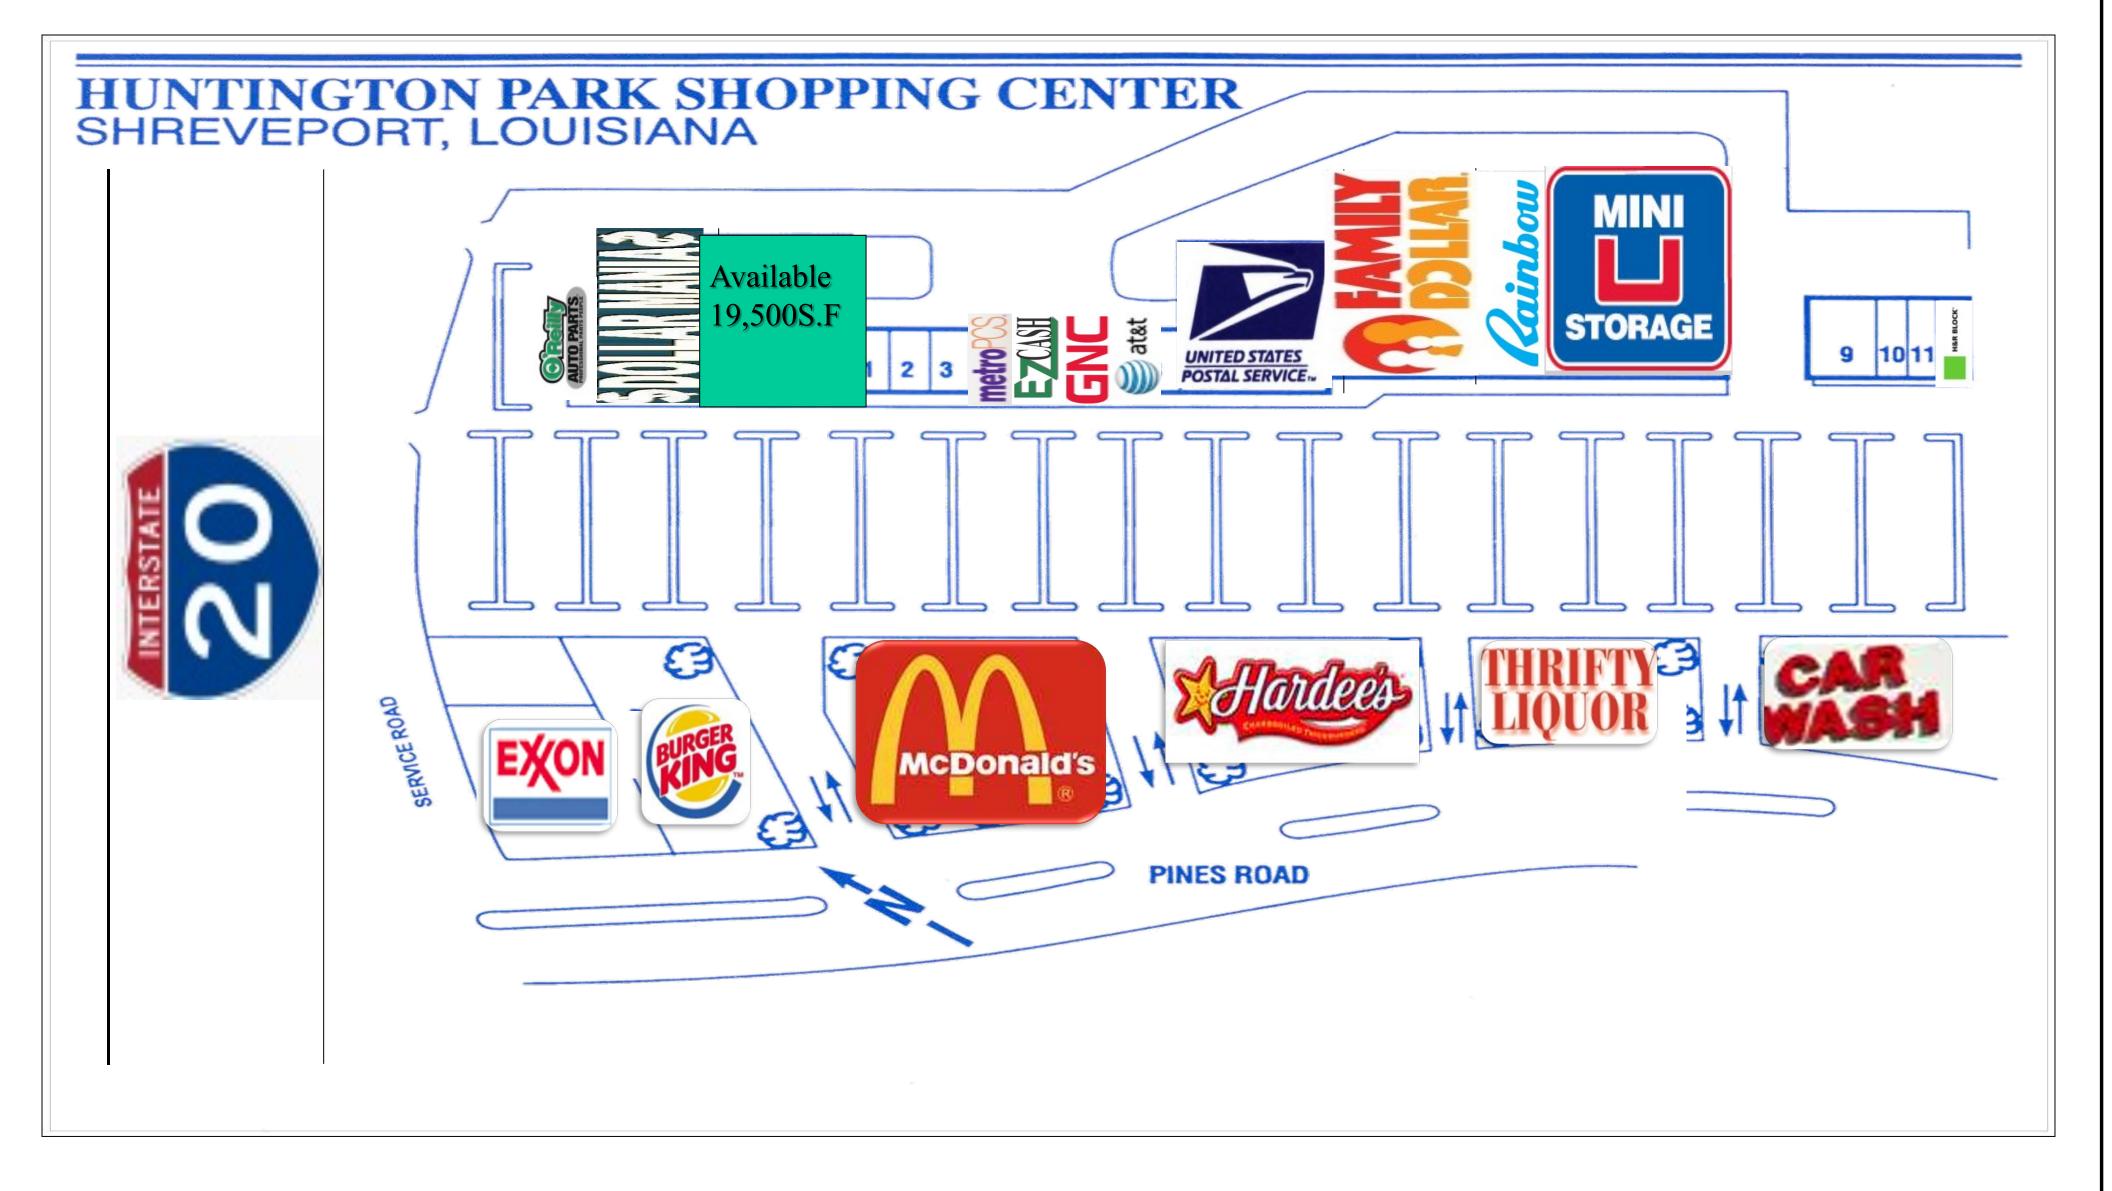

## 6713 Pines Road Shreveport, Louisiana

 3 mi Ring
 5 mi Ring

 Population:
 199,000
 59,000

 Households:
 8,000
 23,000

 Income:
 \$58,000
 \$51,000

 Traffic Count:
 42,457 per day

GLA: 177,895 sq. ft.Parking: 777 SpacesAvailability: In-Line Stores